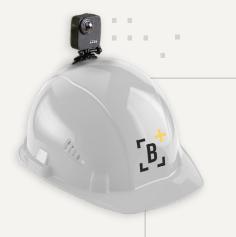

## We See Your Progress

We provide a 360° Go-Pro camera. Click 'Start', walk the site, then connect the camera to the computer and watch videos automatically morph into progress data.

practical performance indicators, enabling direct and effective action.